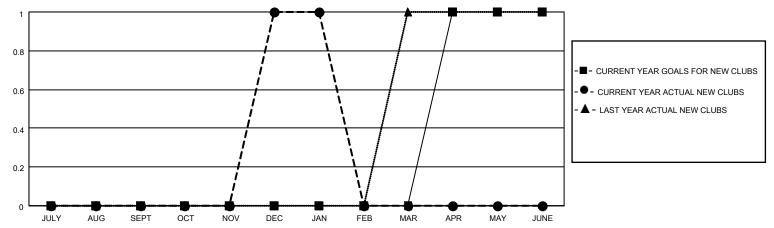

## District 201N5

| Clubs         |               |             |               | Members               |                         |                         |                                                    |  |
|---------------|---------------|-------------|---------------|-----------------------|-------------------------|-------------------------|----------------------------------------------------|--|
|               | RESULTS FOR   | R 2020-2021 |               | RESULTS FOR 2020-2021 |                         |                         |                                                    |  |
| QUARTER       | NEW CLUB GOAL | NEW CLUBS   | DROPPED CLUBS | QUARTER MEM           | IBER GROWTH NET<br>GOAL | MEMBER GROWTH<br>ACTUAL | DROPPED<br>MEMBERS ACTUAL<br>(including transfers) |  |
| JULY/AUG/SEPT | 0             | 0           | 2             | JULY/AUG/SEPT         | 20                      | 74                      | 39                                                 |  |
| OCT/NOV/DEC   | 0             | 1           | 0             | OCT/NOV/DEC           | 25                      | 68                      | 60                                                 |  |
| JAN/FEB/MAR   | 0             | 0           | 0             | JAN/FEB/MAR           | 50                      | 8                       | 18                                                 |  |
| APR/MAY/JUNE  | 1             | 0           | 0             | APR/MAY/JUNE          | 70                      | 0                       | 0                                                  |  |

### GOALS AND ACTUAL NEW CLUBS CUMULATIVE