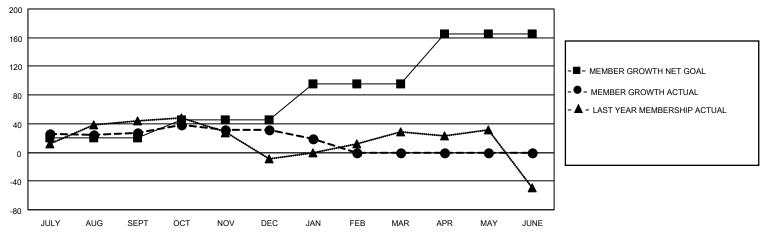

## District 201N5

| Clubs         |               |             |               | Members               |                         |                         |                                                    |  |
|---------------|---------------|-------------|---------------|-----------------------|-------------------------|-------------------------|----------------------------------------------------|--|
|               | RESULTS FOR   | R 2020-2021 |               | RESULTS FOR 2020-2021 |                         |                         |                                                    |  |
| QUARTER       | NEW CLUB GOAL | NEW CLUBS   | DROPPED CLUBS | QUARTER MEM           | IBER GROWTH NET<br>GOAL | MEMBER GROWTH<br>ACTUAL | DROPPED<br>MEMBERS ACTUAL<br>(including transfers) |  |
| JULY/AUG/SEPT | 0             | 0           | 2             | JULY/AUG/SEPT         | 20                      | 74                      | 39                                                 |  |
| OCT/NOV/DEC   | 0             | 1           | 0             | OCT/NOV/DEC           | 25                      | 68                      | 60                                                 |  |
| JAN/FEB/MAR   | 0             | 0           | 0             | JAN/FEB/MAR           | 50                      | 8                       | 18                                                 |  |
| APR/MAY/JUNE  | 1             | 0           | 0             | APR/MAY/JUNE          | 70                      | 0                       | 0                                                  |  |

#### GOALS AND ACTUAL MEMBERS CUMULATIVE

|                  |     |                                            | ·                               |              |     |
|------------------|-----|--------------------------------------------|---------------------------------|--------------|-----|
| DROPPED CLUBS: 2 |     | 34 CLUBS OF 73 ADDED 1 OR MORE NEW MEMBERS | GENDER DISTRIBUTION             |              |     |
|                  |     | NEW MEMBERS                                | MALE                            | 957 (62.84%) |     |
|                  |     |                                            | FEMALE                          | 566 (37.16%) |     |
| DROPPED MEMBERS  |     |                                            |                                 |              |     |
| DECEASED         | 2   | CLICK HERE FOR CUMULATIVE                  | TOTAL FAMILY UNIT MEMBERS       |              | 232 |
| CLUB CANCELLED 0 |     | MEMBERSHIP DATA                            |                                 |              | 405 |
| OTHER            | 115 |                                            | FAMILY MEMBERS PAYING HALF DUES |              | 125 |
| TOTAL            | 117 |                                            | D020                            |              |     |